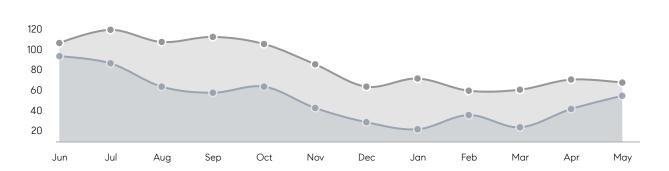

RAGE SOLD PRICE OF CONTRACTS W LISTINGS ERAGE DOM OF ASKING PRICE ERAGE SOLD PRICE OF CONTRACTS W LISTINGS ERAGE DOM OF ASKING PRICE ERAGE DOM OF ASKING PRICE | ERAGE DOM 16  OF ASKING PRICE 105%  ERAGE SOLD PRICE \$821,871  OF CONTRACTS 47  W LISTINGS 62  ERAGE DOM 18  OF ASKING PRICE 105%  ERAGE SOLD PRICE \$1,001,600  OF CONTRACTS 26  W LISTINGS 34  ERAGE DOM 11  OF ASKING PRICE 104%  ERAGE SOLD PRICE \$422,472 | ERAGE DOM 16 20  OF ASKING PRICE 105% 101%  ERAGE SOLD PRICE \$821,871 \$766,281  OF CONTRACTS 47 65  W LISTINGS 62 76  ERAGE DOM 18 25  OF ASKING PRICE 105% 102%  ERAGE SOLD PRICE \$1,001,600 \$1,057,808  OF CONTRACTS 26 45  W LISTINGS 34 53  ERAGE DOM 11 13  OF ASKING PRICE 104% 101%  ERAGE SOLD PRICE \$422,472 \$421,750 |

# Basking Ridge

MAY 2022

### Monthly Inventory





### Contracts By Price Range



### Listings By Price Range



# COMPASS



Compass makes no representations or warranties, express or implied, with respect to future market conditions or prices of residential product at the time the subject property or any competitive property is complete and ready for occupancy or with respect to any report, study, finding, recommendation or other information provided by Compass herein. Moreover, no warranty, express or implied, is made or should be assumed regarding the accuracy, adequacy, completeness, legality, reliability, merchantability or fitness for a particular purpose of any information, in part or whole, contained herein. All material is presented with the understanding that Compass shall not be deemed to provide legal, accounting or other p