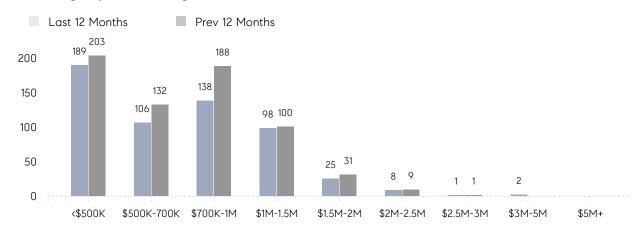

CE ERAGE SOLD PRICE OF CONTRACTS W LISTINGS ERAGE DOM OF ASKING PRICE ERAGE DOM OF ASKING PRICE | ERAGE DOM 16  OF ASKING PRICE 105%  ERAGE SOLD PRICE \$821,871  OF CONTRACTS 47  W LISTINGS 62  ERAGE DOM 18  OF ASKING PRICE 105%  ERAGE SOLD PRICE \$1,001,600  OF CONTRACTS 26  W LISTINGS 34  ERAGE DOM 11  OF ASKING PRICE 104%  ERAGE SOLD PRICE \$422,472 | ERAGE DOM 16 20  OF ASKING PRICE 105% 101%  ERAGE SOLD PRICE \$821,871 \$766,281  OF CONTRACTS 47 65  W LISTINGS 62 76  ERAGE DOM 18 25  OF ASKING PRICE 105% 102%  ERAGE SOLD PRICE \$1,001,600 \$1,057,808  OF CONTRACTS 26 45  W LISTINGS 34 53  ERAGE DOM 11 13  OF ASKING PRICE 104% 101%  ERAGE SOLD PRICE \$422,472 \$421,750 |

# Basking Ridge

MAY 2022

### Monthly Inventory





### Contracts By Price Range



### Listings By Price Range



# COMPASS



Compass makes no representations or warranties, express or implied, with respect to future market conditions or prices of residential product at the time the subject property or any competitive property is complete and ready for occupancy or with respect to any report, study, finding, recommendation or other information provided by Compass herein. Moreover, no warranty, express or implied, is made or should be assumed regarding the accuracy, adequacy, completeness, legality, reliability, merchantability or fitness for a particular purpose of any information, in part or whole, contained herein. All material is presented with the understanding that Compass shall not be deemed to provide legal, accounting or other professional services. This is not intended to solicit the purch