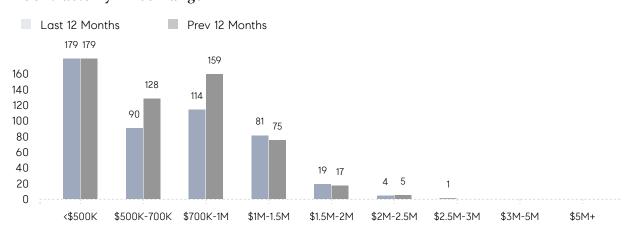

ISTINGS ERAGE DOM OF ASKING PRICE ERAGE SOLD PRICE OF CONTRACTS W LISTINGS ERAGE DOM OF ASKING PRICE ERAGE DOM OF ASKING PRICE | ERAGE DOM 16  OF ASKING PRICE 105%  ERAGE SOLD PRICE \$821,871  OF CONTRACTS 47  W LISTINGS 62  ERAGE DOM 18  OF ASKING PRICE 105%  ERAGE SOLD PRICE \$1,001,600  OF CONTRACTS 26  W LISTINGS 34  ERAGE DOM 11  OF ASKING PRICE 104%  ERAGE SOLD PRICE \$422,472 | ERAGE DOM 16 20  OF ASKING PRICE 105% 101%  ERAGE SOLD PRICE \$821,871 \$766,281  OF CONTRACTS 47 65  W LISTINGS 62 76  ERAGE DOM 18 25  OF ASKING PRICE 105% 102%  ERAGE SOLD PRICE \$1,001,600 \$1,057,808  OF CONTRACTS 26 45  W LISTINGS 34 53  ERAGE DOM 11 13  OF ASKING PRICE 104% 101%  ERAGE SOLD PRICE \$422,472 \$421,750 |

# Basking Ridge

MAY 2022

### Monthly Inventory





### Contracts By Price Range



### Listings By Price Range



# COMPASS



Compass makes no representations or warranties, express or implied, with respect to future market conditions or prices of residential product at the time the subject property or any competitive property is complete and ready for occupancy or with respect to any report, study, finding, recommendation or other information provided by Compass herein. Moreover, no warranty, express or implied, is made or should be assumed regarding the accuracy, adequacy, completeness, legality, reliability, merchantability or fitness for a particular purpose of any information, in part or whole, contained herein. All material is presented with the understanding that Compass shall not be deemed to provide legal, accounting or other professional services. This is no